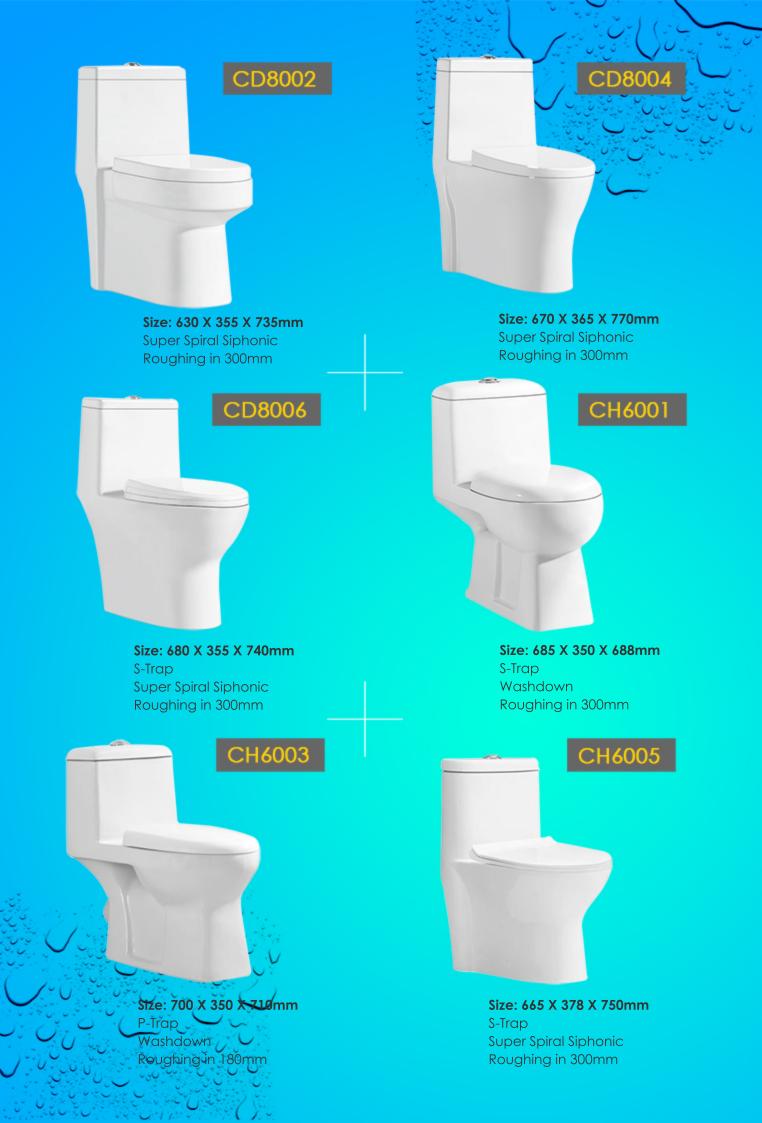

## With CRIZERA make your bathroom interiors AMAZING

6

WASH BASINS EWC'S WITH SEAT COVER FAUCETS