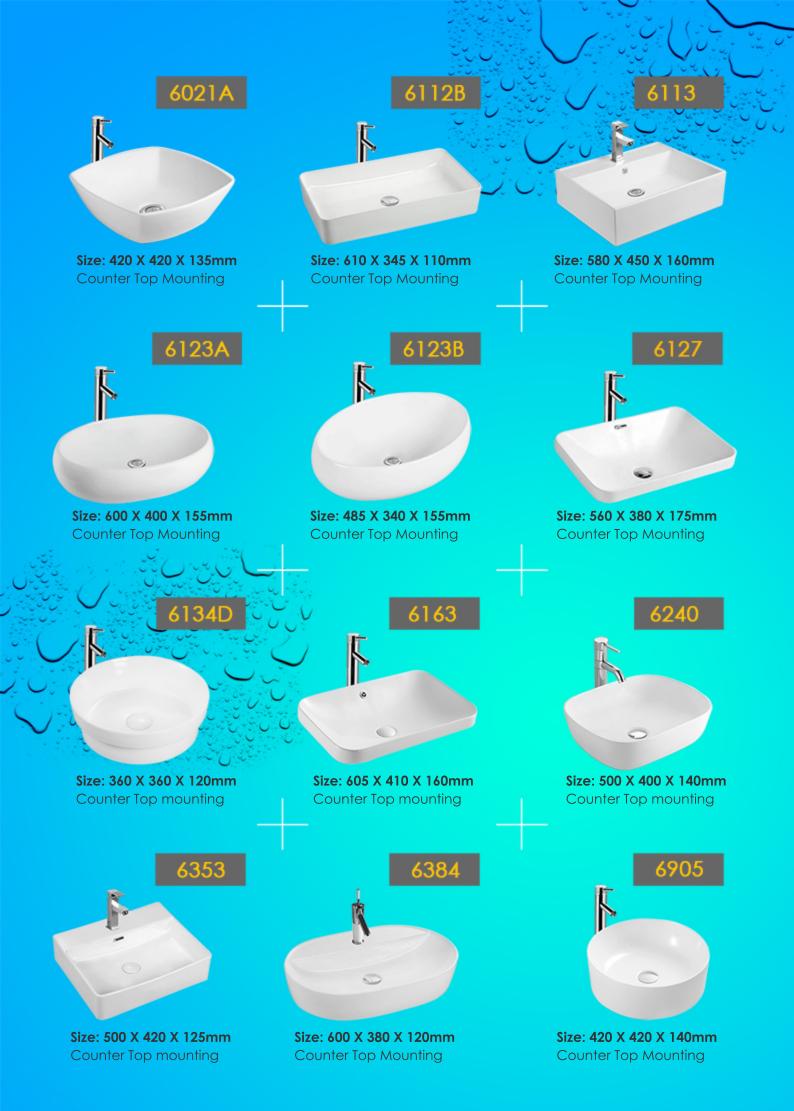

# Artbasins that Speaks in Solutions that Speaks in Solutions that Speaks in Solutions in Solution

Size: 435 X 340 X 120mm Counter Top Mounting Size: 490 X 450 X 370mm Counter Top Mounting

HB6106