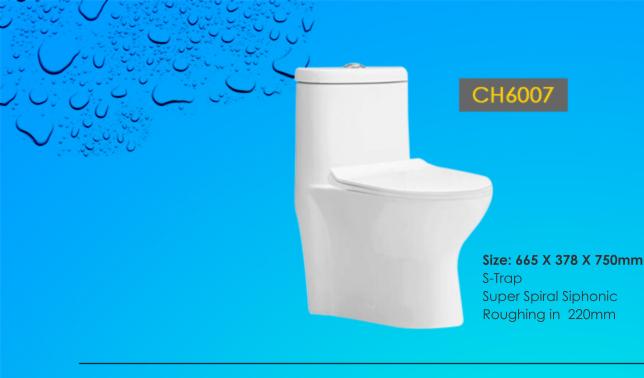

## With CRIZERA make your bathroom interiors AMAZING

6

WASH BASINS EWC'S WITH SEAT COVER FAUCETS