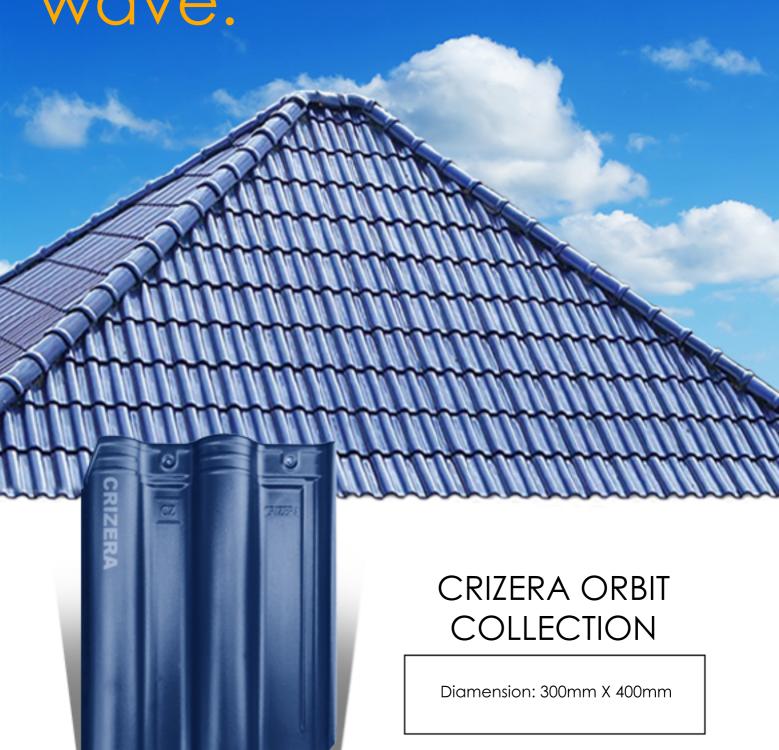

# CRIZERA Curved roofing tiles which merges into a harmonic wave.

# CRIZERA ORBIT COLLECTION

A Wide range Colection of colours, textures and styles for you to perfect your Dream Project

### Technical Information

| Diamensions     | 400mm X 300mm |
|-----------------|---------------|
| Tiles per Sqmtr | 10.5 no's     |

00