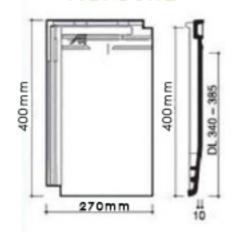

#### Flat Bend

400mm X 270mm

Steel Grey - Matt

Dot Red

### Technical Information

| Diamensions     | 400mm X 300mm |
|-----------------|---------------|
| Tiles per Sqmtr | 10.5 no's     |

00