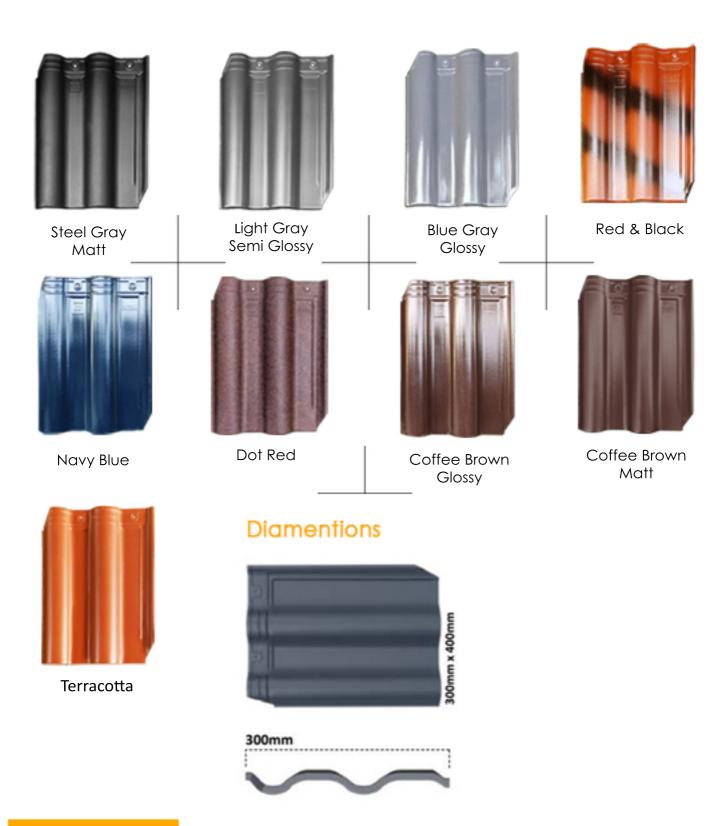

# CRIZERA ORBIT COLLECTION

A Wide range Colection of colours, textures and styles for you to perfect your Dream Project

### Technical Information

| Diamensions     | 400mm X 300mm |
|-----------------|---------------|
| Tiles per Sqmtr | 10.5 no's     |

00