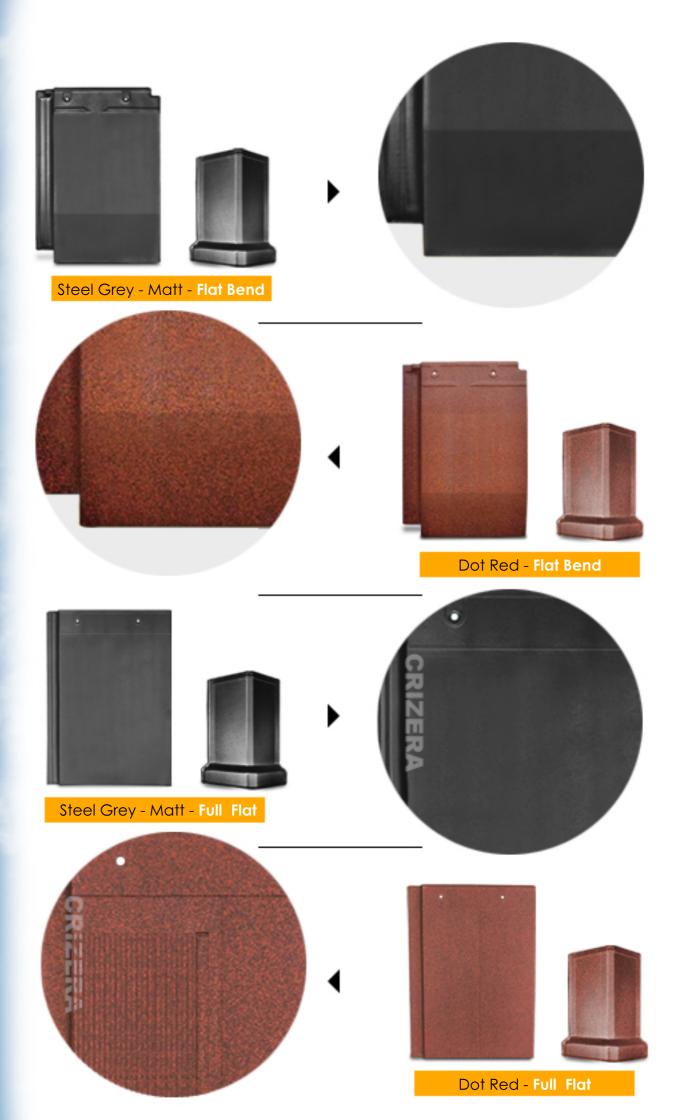

## CRIZERA DREAM COLLECTION

#### Our Range of Full Flat and Flat Bend Roofing Tiles

#### Flat Bend

400mm X 270mm

Steel Grey - Matt

Dot Red

#### **Full Flat**

400mm X 300mm

Steel Grey - Matt Flat

Dot Red