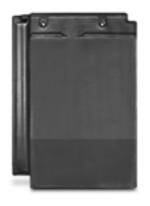

#### Flat Bend

400mm X 270mm

Steel Grey - Matt

Dot Red

#### **Full Flat**

400mm X 300mm

Steel Grey - Matt Flat

Dot Red